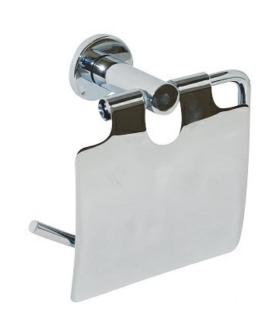

## **ML6224**

Lachlan Single Toilet Roll Holder

## **Specification**

| Material     | Brass                                                                                       |
|--------------|---------------------------------------------------------------------------------------------|
| Finish       | Bright Chrome Plated                                                                        |
| Mounting     | Surface Mount Concealed Fix                                                                 |
| Capacity     | One standard toilet roll                                                                    |
| Overall Size | 145mmW x 90mmH x 85mmD                                                                      |
| Holder       | 7mmØ                                                                                        |
| Standoff     | 85mm                                                                                        |
| Note         | * This unit is accessible compliant when installed in accordance with AS1428.1. guidelines. |